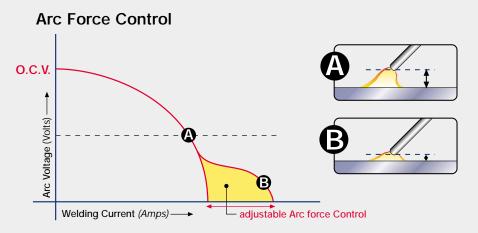

The Invertec V270-S as standard is equipped with an adjustable "Hot Start" providing a higher starting current to support easy striking of the electrode.

The adjustable "Arc Force" on the V270-S allows flexibility depending on the electrode selection and application. It prevents sticking and shorting of the electrode.