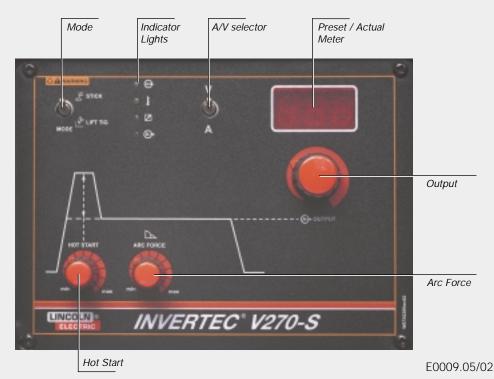

The Invertec V270-S as standard is equipped with an adjustable "Hot Start" providing a higher starting current to support easy striking of the electrode.

The adjustable "Arc Force" on the V270-S allows flexibility depending on the electrode selection and application. It prevents sticking and shorting of the electrode.

The standard machine is equipped with a digital meter showing the presetable welding current, actual welding current or Voltage during welding. The optional remote control allows fine adjustments during welding.