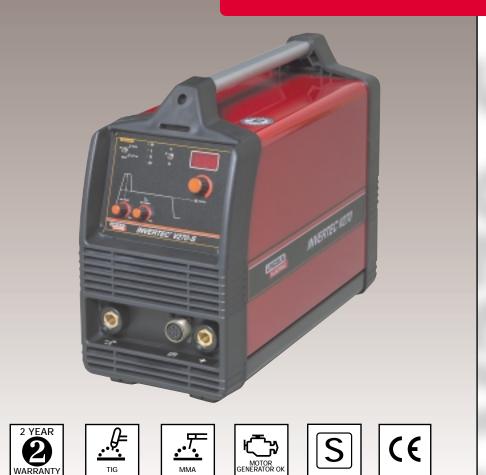

# Powerful Portability, Robust Reliability

The Invertec V270-S Stick and Lift TIG welder has been designed and manufactured using the latest digital inverter technology, combining both a rugged industrial construction with excellent arc characteristics. The lightweight but solid build of this machine makes it suitable for operation on site in conjunction with a generator or within a workshop environment, providing maximum flexibility.

The high duty cycle of the machine supports continuous welding with a wide variety of electrode types such as Rutile, Basic and even Cellulosic. The Invertec V270-S features "Lift TIG" as standard and enables the welder to start the TIG arc by lifting the tungsten electrode from the work piece without tungsten contamination or the need for H.F. ignition.