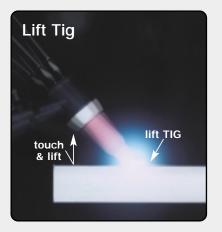

The high duty cycle of the machine supports continuous welding with a wide variety of electrode types such as Rutile, Basic and even Cellulosic. The Invertec V270-S features "Lift TIG" as standard and enables the welder to start the TIG arc by lifting the tungsten electrode from the work piece without tungsten contamination or the need for H.F. ignition.