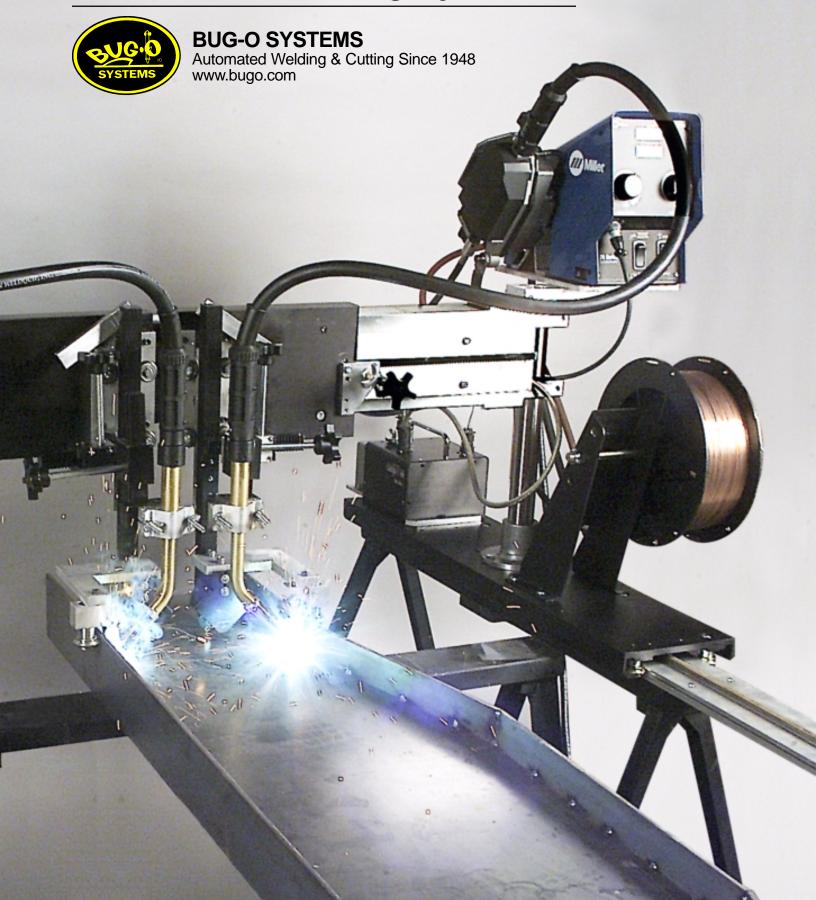

## Bug-O Gantry / Side Beam Automatic Welding Systems

**Bug-O Gantry** and **Side Beam Units** are custom designed assemblies that are used in a variety of applications such as automated seam welding, beam and stiffener fabrication as well as cutting applications such as stripping and edge preparation. A wide range of gantry and side beam carriage designs are available and can be used to suite a specific application. Systems are available in programmable or manually operated versions. Consult your Bug-O distributor for more information.