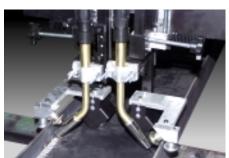

## Bug-O Gantry / Side Beam Automatic Welding Systems



**Bug-O Gantry** and **Side Beam Units** are custom designed assemblies that are used in a variety of applications such as automated seam welding, beam and stiffener fabrication as well as cutting applications such as stripping and edge preparation. A wide range of gantry and side beam carriage designs are available and can be used to suite a specific application. Systems are available in programmable or manually operated versions. Consult your Bug-O distributor for more information.









Mechanical torch tracking devices maintain proper torch position.