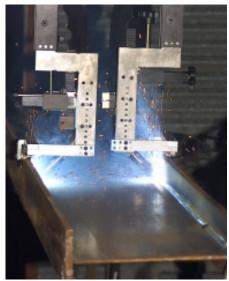

## Bug-O Gantry / Side Beam Automatic Welding Systems

**Bug-O Gantry** and **Side Beam Units** are custom designed assemblies that are used in a variety of applications such as automated seam welding, beam and stiffener fabrication as well as cutting applications such as stripping and edge preparation. A wide range of gantry and side beam carriage designs are available and can be used to suite a specific application. Systems are available in programmable or manually operated versions. Consult your Bug-O distributor for more information.