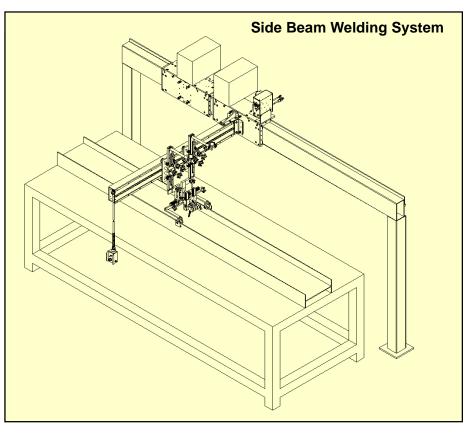

## Bug-O Gantry / Side Beam Automatic Welding Systems

**Bug-O Gantry** and **Side Beam Units** are custom designed assemblies that are used in a variety of applications such as automated seam welding, beam and stiffener fabrication as well as cutting applications such as stripping and edge preparation. A wide range of gantry and side beam carriage designs are available and can be used to suite a specific application. Systems are available in programmable or manually operated versions. Consult your Bug-O distributor for more information.