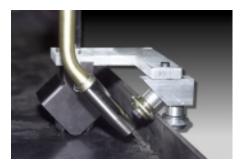

## Bug-O Gantry / Side Beam Automatic Welding Systems



**Bug-O Gantry** and **Side Beam Units** are custom designed assemblies that are used in a variety of applications such as automated seam welding, beam and stiffener fabrication as well as cutting applications such as stripping and edge preparation. A wide range of gantry and side beam carriage designs are available and can be used to suite a specific application. Systems are available in programmable or manually operated versions. Consult your Bug-O distributor for more information.









Mechanical torch tracking devices maintain proper torch position.