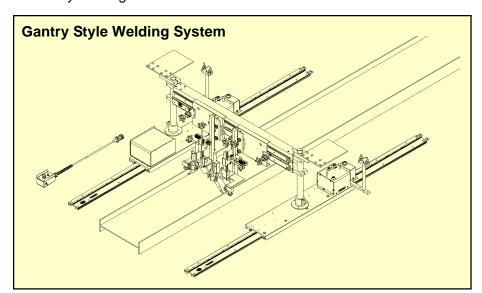

## Bug-O Gantry / Side Beam Automatic Welding Systems

**Bug-O Gantry** and **Side Beam Units** are custom designed assemblies that are used in a variety of applications such as automated seam welding, beam and stiffener fabrication as well as cutting applications such as stripping and edge preparation. A wide range of gantry and side beam carriage designs are available and can be used to suite a specific application. Systems are available in programmable or manually operated versions. Consult your Bug-O distributor for more information.